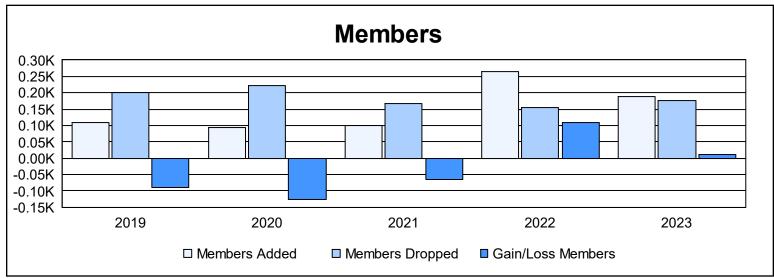

District 332 A

As of June 2023 Cumulative

| Year      | New<br>Clubs | Dropped<br>Clubs | Gain/<br>Loss<br>Clubs | New<br>Members | Charter<br>Members | Reinstate<br>Members | Transfer<br>Members | Total<br>Member<br>Added | Total<br>Members<br>Dropped | Gain/<br>Loss<br>Members |
|-----------|--------------|------------------|------------------------|----------------|--------------------|----------------------|---------------------|--------------------------|-----------------------------|--------------------------|
| 2018-2019 | 0            | 1                | -1                     | 108            | 0                  | 2                    | 0                   | 110                      | 200                         | -90                      |
| 2019-2020 | 0            | 3                | -3                     | 90             | 0                  | 2                    | 3                   | 95                       | 221                         | -126                     |
| 2020-2021 | 0            | 2                | -2                     | 92             | 0                  | 2                    | 6                   | 100                      | 166                         | -66                      |
| 2021-2022 | 7            | 2                | 5                      | 70             | 183                | 3                    | 8                   | 264                      | 156                         | 108                      |
| 2022-2023 | 3            | 2                | 1                      | 119            | 66                 | 1                    | 1                   | 187                      | 176                         | 11                       |
| Average   | 2            | 2                | 0                      | 96             | 50                 | 2                    | 4                   | 151                      | 184                         | -33                      |