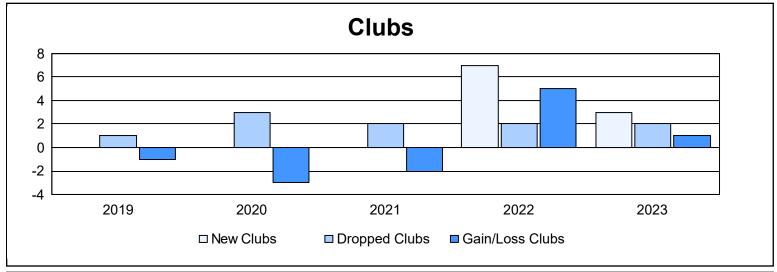

District 332 A

As of June 2023 Cumulative

| Year      | New<br>Clubs | Dropped<br>Clubs | Gain/<br>Loss<br>Clubs | New<br>Members | Charter<br>Members | Reinstate<br>Members | Transfer<br>Members | Total<br>Member<br>Added | Total<br>Members<br>Dropped | Gain/<br>Loss<br>Members |
|-----------|--------------|------------------|------------------------|----------------|--------------------|----------------------|---------------------|--------------------------|-----------------------------|--------------------------|
| 2018-2019 | 0            | 1                | -1                     | 108            | 0                  | 2                    | 0                   | 110                      | 200                         | -90                      |
| 2019-2020 | 0            | 3                | -3                     | 90             | 0                  | 2                    | 3                   | 95                       | 221                         | -126                     |
| 2020-2021 | 0            | 2                | -2                     | 92             | 0                  | 2                    | 6                   | 100                      | 166                         | -66                      |
| 2021-2022 | 7            | 2                | 5                      | 70             | 183                | 3                    | 8                   | 264                      | 156                         | 108                      |
| 2022-2023 | 3            | 2                | 1                      | 119            | 66                 | 1                    | 1                   | 187                      | 176                         | 11                       |
| Average   | 2            | 2                | 0                      | 96             | 50                 | 2                    | 4                   | 151                      | 184                         | -33                      |